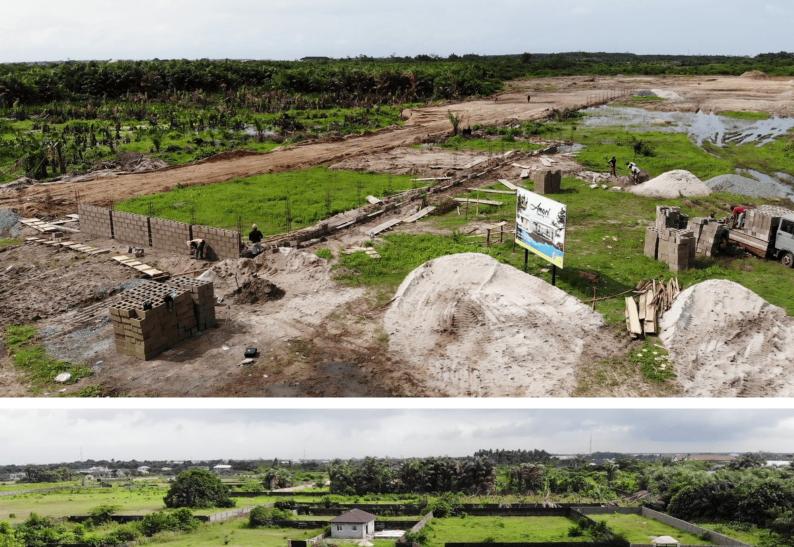

ster of busy neighborhood.



Habitable and serene.



State-of-the-art Infrastructural



Very close to Sangotego

### **Payment option**

#### 300 SQM

| <b>Outrig</b> | ht Pay | ment |
|---------------|--------|------|
|---------------|--------|------|

N6,547,500

| 24 months        |              |  |
|------------------|--------------|--|
| Initial deposit: | N2,500,000   |  |
| Monthly Payment: | N198,958.333 |  |
| Total Amount:    | N7,275,000   |  |

#### 600 SQM

**Outright Payment** 

N12,270,500

| 24 months                   |              |  |  |
|-----------------------------|--------------|--|--|
| Initial deposit: N2,500,000 |              |  |  |
| Monthly Payment:            | N461,666.667 |  |  |
| Total Amount:               | N13,580,000  |  |  |

# Neighbourhood













### PLAN SKEWING LAYOUT SAID TO BELONG TO

#### **AMARI GARDENS BY 4POINT REAL ESTATE**

AT OKUN OKE VILLAGE IBEJU LEKKI LOCAL GOVT AREA LAGOS STATE

\_\_\_\_\_

| 1 | 2   | GH<br>N | 1         | 5 |
|---|-----|---------|-----------|---|
|   |     |         | COURT     | 6 |
| 3 |     |         | 2         | 7 |
| 4 |     |         | 3         | 8 |
|   | BLO | CŁ      | ( (1) UNI | Т |
| 5 |     |         | 4         | 9 |

| GREEN AREA | 1<br><b>-B</b> | 2<br>L <b>O</b> ( | з<br><b>:К (</b> | 4<br><b>2) U</b> | 5<br><b>NIT</b> | 6  |
|------------|----------------|-------------------|------------------|------------------|-----------------|----|
| GREE       | 7              | 8                 | 9                | 10               | 11              | 12 |

| 3 ► | 4