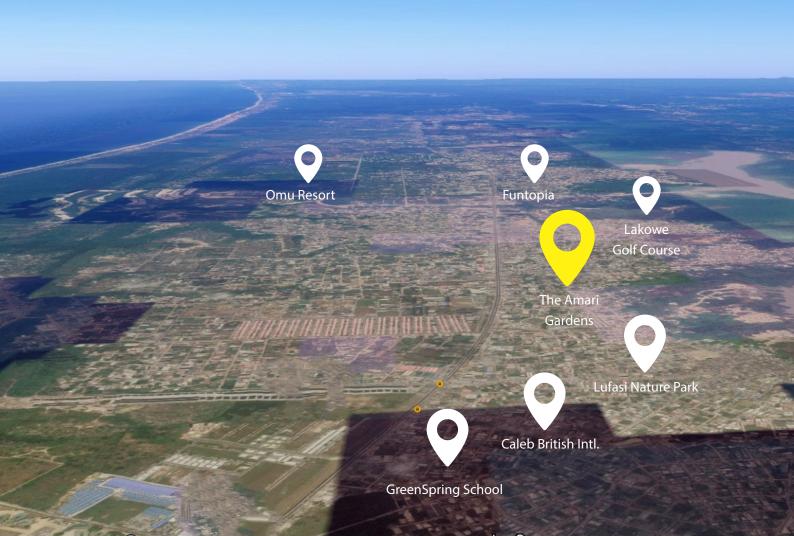

# Neighbourhood

### Location

The estate is in a beautiful and serene community accosted with neighbouring estates, with Certificate of Occupancy (C of O) from Lagos State Government.

Its about 100meters off the Lekki-Epe Expressway.

It is located at Okun-Oje in Lakowe within the IbejuLekki area of Lagos State.

IN 2013, a plot of land in Lakowe was sold for **2 million naira** 

In 2020, the lands
are sold for

10 million Naira per plot.