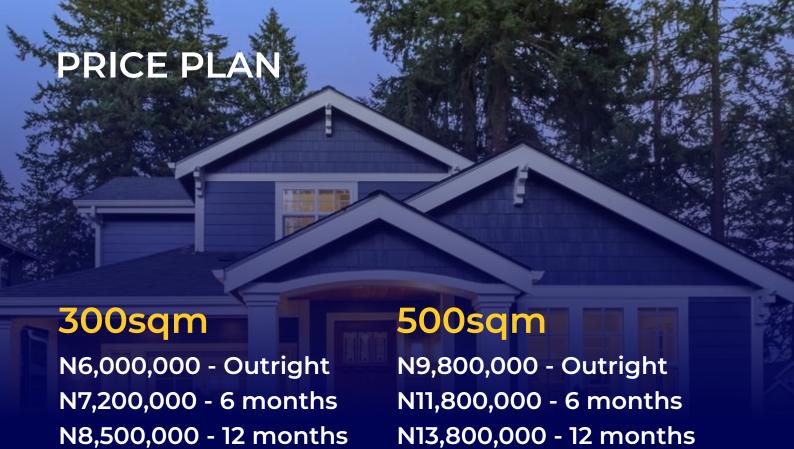

#### **Thinkmint Nigeria**

A member of the TM Group



# Brickwoods Lorenzo, Arepo

Comfort & Elegance



#### **DESCRIPTION**

The Brickwoods Lorenzo is another exquisite estate nestled in the prestigious Arepo Town via Journalists Estate Phase-1 for your luxurious desires.

Beautiful family moment is assured from the ambiance that comes with living in the Brickwoods. You are set to enjoy all-round top grade facilities such as; Drive ways, Lush greens, Pedestrian boulevard, Children's playground, Streetlights and CCTV.



N15,800,000 - 18 months

Terms and Conditions Apply

N9,800,000 - 18 months

# **ANCILLARY**

Survey fee - N350,000 Legal fee - 5% of purchase price Infrastructure levy - N8,000/sqm

## **FACILITIES**



Estate office & security



Paved roads



Electrification



Drainage



Green Area



Streetlights



**CCTV** 



Walkways



Perimeter Fence



Children playground



## **PROXIMITY**

BrickwoodsLorenzo is less than 10 minutes from the new Berger Bus Terminal and 20 minutes to the Airport.

This magnificent estate is also in close proximity to major commercial centers and business hubs such as PUNCH Newspapers, Hi-Impact Amusement Park, The Tribune Newspapers, Compact Newspapers, OPIC Scheme 1, Citiview Estate and lots more.

# WHY YOU SHOULD BUY



Flexible Capital Appreciation



F