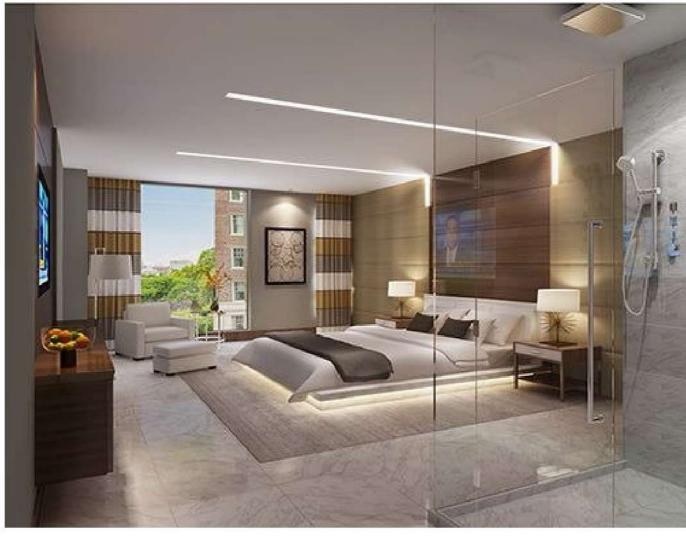

PICTURE PERFECT PROPERTY.

A COLLECTION OF HIGH SPECIFICATION FENCED TERRACES Zeekle Arcadia offers unique and distinctive accommodation, in which light and space are key features.

Its contemporary decorative feel together with its glass - structures allows light to pour into the apartment giving an elevated, overwhelming sense of space.

### Beautifully Appointed Interiors

- Stylish fabricated designed kitchen with an extensive range of high quality fittings and work surfaces
- Integrated appliance Microwave , Concealed sound , security door
- Modern flooring
- High quality internal doors
- Quality electrical fittings
- High spec decking on all terrace areas with designer lightnings

#### Bathrooms and Ensuites

- Concealed cistern WC and luxury basins
- Walk in shower enclosure
- High quality showed trays

4 bedroom and 3 bedroom terrace duplex

2 Bedroom terrace duplex