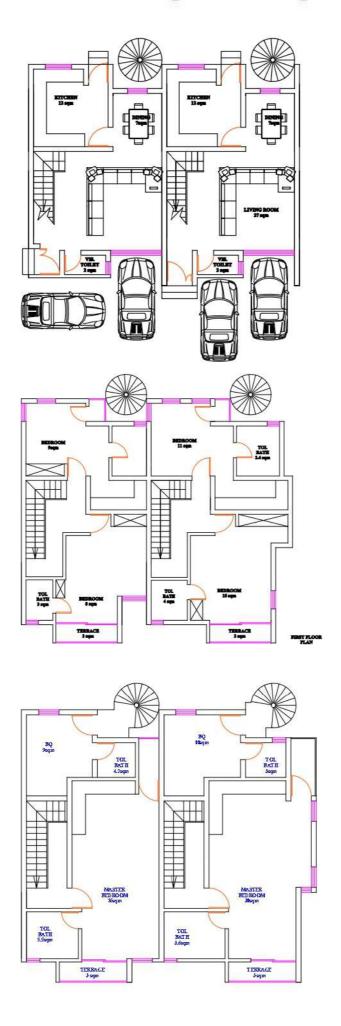

on your new home.

Aesthetically pleasing, secure and exemplifying what modern living is all about. Zeekle Arcadia is an address that is waiting to be made a home.

### Beautifully Appointed Interiors

- Stylish fabricated designed kitchen with an extensive range of high quality fittings and work surfaces
- Integrated appliance Microwave , Concealed sound , security door
- Modern flooring
- High quality internal doors
- Quality electrical fittings
- High spec decking on all terrace areas with designer lightnings

#### Bathrooms and Ensuites

- Concealed cistern WC and luxury basins
- Walk in shower enclosure
- High quality showed trays











4 bedroom and 3 bedroom terrace duplex



2 Bedroom terrace duplex





## 4 and 3 bedroom terrace floor plan



## 3 bedroom duplex floor plan



# 2 Bedroom Terrace Duplex floor plan



| Туре:                           | 4 Bedroom<br>Terrace Duplex<br>+ BQ | 3 Bedroom<br>Terrace Duplex<br>+ BQ | 2 Bedroom<br>Terrace Duplex<br>+ BQ |
|---------------------------------|-------------------------------------|-------------------------------------|-------------------------------------|
| Price:                          | ₩150,000,000                        | ₩120,000,000                        | ₩90,000,000                         |
| Initial deposit:                | ₩10,000,000                         | ₩5,000,000                          | ₩5,000,000                          |
| Monthly Payment:<br>(24 Months) | ₩5,833,333.33                       | ₦ 4,791,666.67                      | ₩3,541,666.67                       |

Docume