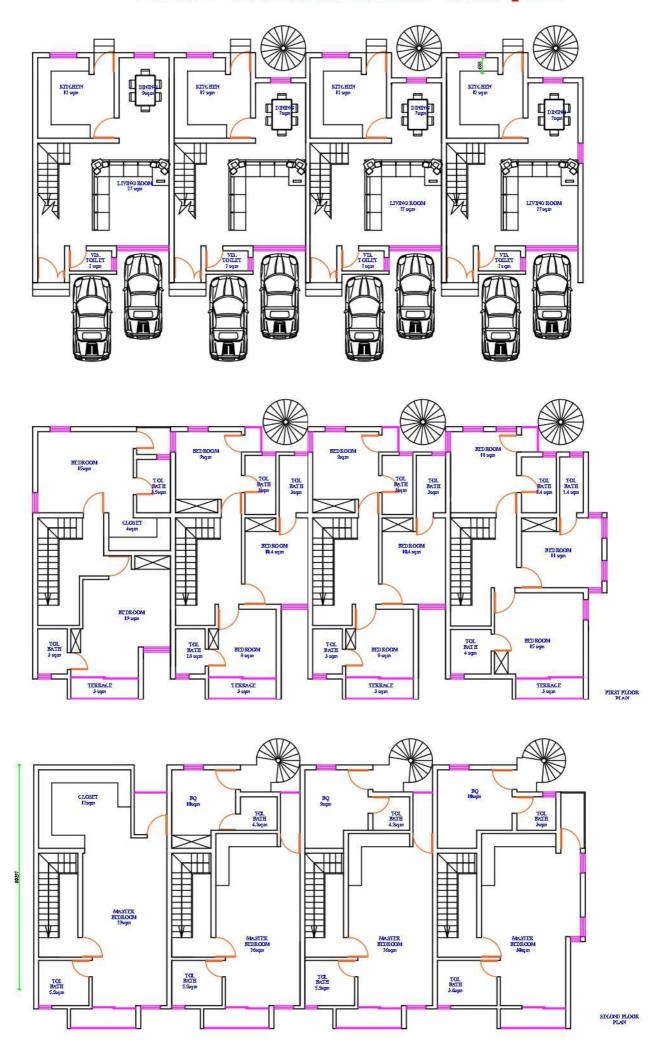

g you the space to make your mark on your new home.

Aesthetically pleasing, secure and exemplifying what modern living is all about. Zeekle Arcadia is an address that is waiting to be made a home.

### Beautifully Appointed Interiors

- Stylish fabricated designed kitchen with an extensive range of high quality fittings and work surfaces
- Integrated appliance Microwave , Concealed sound , security door
- Modern flooring
- High quality internal doors
- Quality electrical fittings
- High spec decking on all terrace areas with designer lightnings

#### Bathrooms and Ensuites

- Concealed cistern WC and luxury basins
- Walk in shower enclosure
- High quality showed trays











4 bedroom and 3 bedroom terrace duplex



2 Bedroom terrace duplex





## 4 and 3 bedroom terrace floor plan



## 3 bedroom duplex floor plan



# 2 Bedroom Terrace Duplex floor plan



| Туре:                           | 4 Bedroom<br>Terrace Duplex<br>+ BQ | 3 Bedroom<br>Terrace Duplex<br>+ BQ | 2 Bedroom<br>Terrace Duplex<br>+ BQ |
|---------------------------------|-------------------------------------|-------------------------------------|-------------------------------------|
| Price:                          | ₩150,000,000                        | ₩120,000,000                        | ₩90,000,000                         |
| Initial deposit:                | ₩10,000,000                         | ₩5,000,000                          | ₩5,000,000                          |
| Monthly Payment:<br>(24 Months) | ₩5,833,333.33                       | ₦ 4,791,666.67                      | ₩3,541,666.