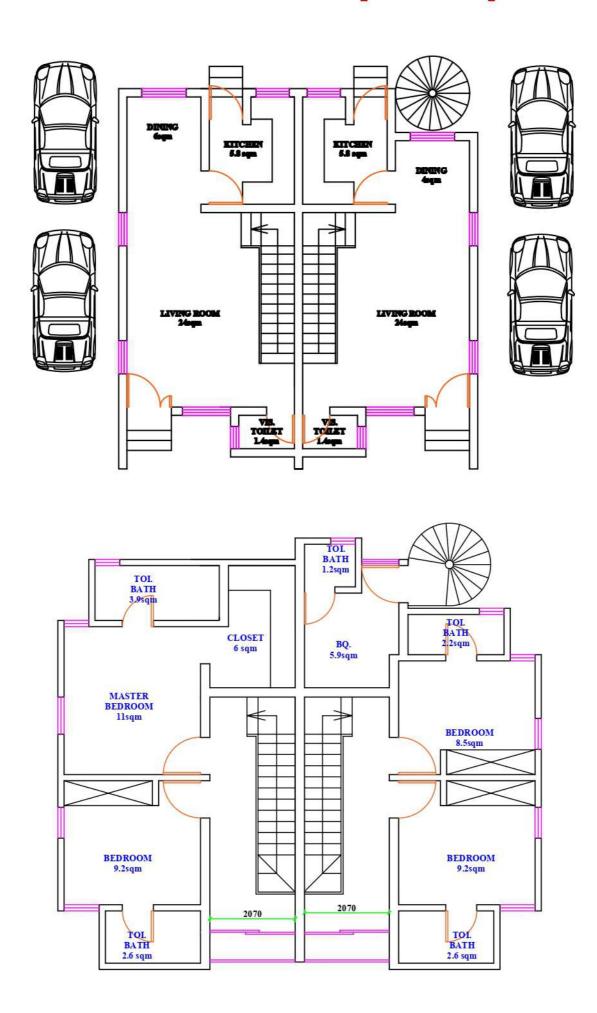

# 2 Bedroom Terrace Duplex floor plan

| Туре:                           | 4 Bedroom<br>Terrace Duplex<br>+ BQ | 3 Bedroom<br>Terrace Duplex<br>+ BQ | 2 Bedroom<br>Terrace Duplex<br>+ BQ |
|---------------------------------|-------------------------------------|-------------------------------------|-------------------------------------|
| Price:                          | ₩150,000,000                        | ₩120,000,000                        | ₩90,000,000                         |
| Initial deposit:                | ₩10,000,000                         | ₩5,000,000                          | ₩5,000,000                          |
| Monthly Payment:<br>(24 Months) | ₩5,833,333.33                       | ₦ 4,791,666.67                      | ₩3,541,666.67                       |