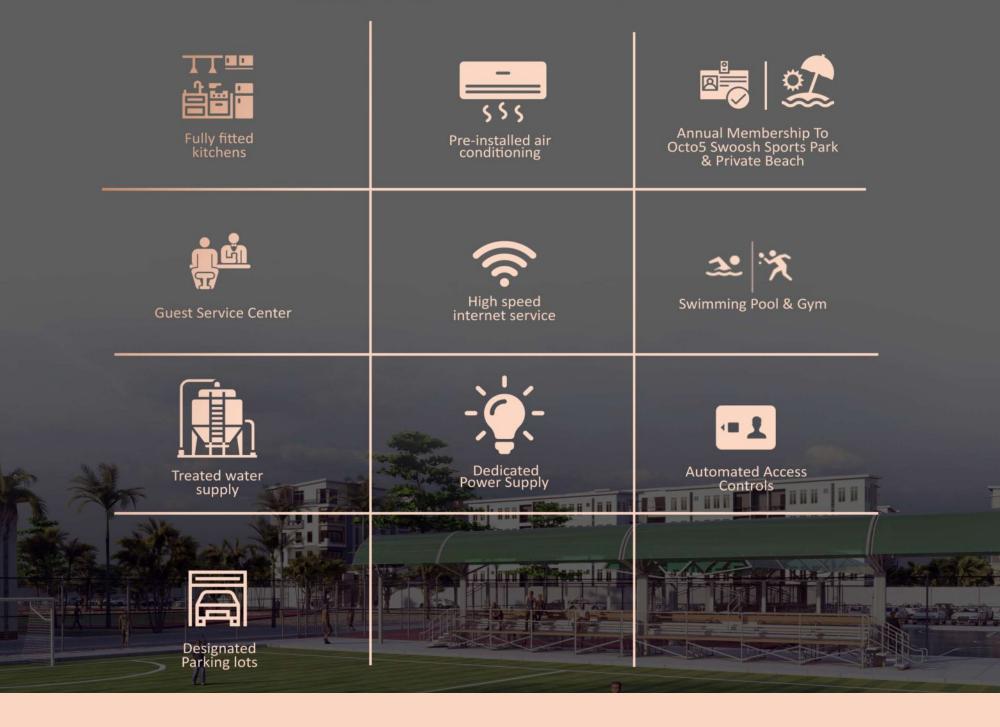

Premium Condominiums Lafiaji Beach, Lekki

























## **Estate Features**



## 4 BEDROOM CONDOMINIUM (SHELL HOUSE)

| Tenor<br>(Month) | Amount(N)     | Minimum<br>Initial payment(N) | Minimum<br>monthly payment(N) | Delivery Period |
|------------------|---------------|-------------------------------|-------------------------------|-----------------|
| 6                | 75,000,000.00 | 22,500,000.00                 | 8,750,000.00                  | 9TH MONTH       |
| 12               | 78,750,000.00 | 23,625,000.00                 | 4,593,750.00                  | 18TH MONTH      |
| 24               | 82,500,000.00 | 8,250,000.00                  | 3,093,750.00                  | 36TH MONTH      |

## **CONTACT**

## +234 9084441671





**IN PARTNERSHIP WITH**