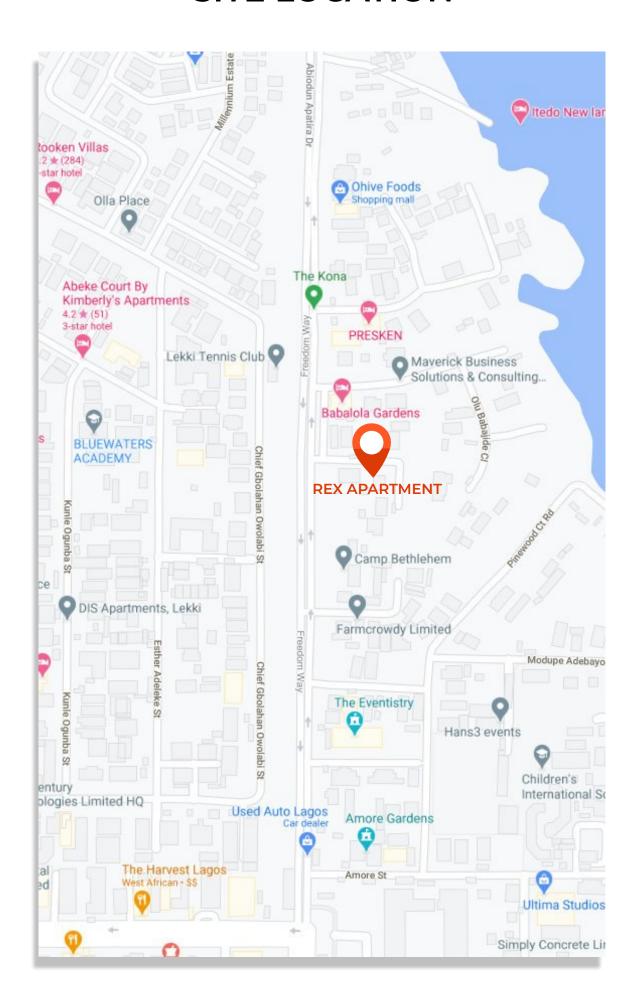

#### In Partnership with





# THE REX APARTMENTS

**9** Freedom Way , Lekki Phase I



### **KEY FEATURES**

- 3 Bedrooms (en-suite)
- Kitchen
- Dinning
- **Swimming Pool**
- **Adequate Carpark**
- 24/7 Power and water
- Smarthomes concept
- Gymnasium











WIFI



## SITE LOCATION









# Where Contemporary apartment living meets space and exclusivity

What sets our apartments apart is the simplicity and functionality of our spaces both in the residential parts and the relaxation areas.

Residents can expect premium materials and finishes and fittings.

We offer 12 premium apartments compromising of 3 bedroom configurations, balcony spaces in a bedroom and living room, adding appeal to the exterior view of the building.



# Your Dream Property is within reach

Our apartments will provide 24/7 all-round security, CCTV and motion detectors will be placed in the facility for prompt monitoring by the security guards.

Our apartment offers choice of color schemes, textures and superior upgrade options

Our apartments will provide adequate car parking spaces for both t