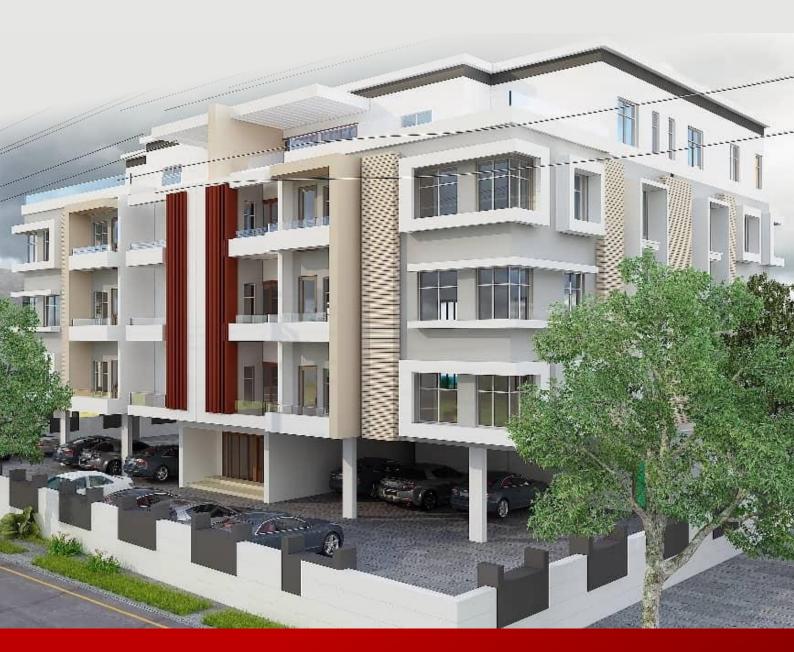

# THE REX APARTMENTS

**9** Freedom Way , Lekki Phase I

### **KEY FEATURES**

- 3 Bedrooms (en-suite)
- Kitchen
- Dinning
- **Swimming Pool**
- **Adequate Carpark**
- 24/7 Power and water
- Smarthomes concept
- Gymnasium

WIFI

# Where Contemporary apartment living meets space and exclusivity

What sets our apartments apart is the simplicity and functionality of our spaces both in the residential parts and the relaxation areas.

Residents can expect premium materials and finishes and fittings.

We offer 12 premium apartments compromising of 3 bedroom configurations, balcony spaces in a bedroom and living room, adding appeal to the exterior view of the building.

# Your Dream Property is within reach

Our apartments will provide 24/7 all-round security, CCTV and motion detectors will be placed in the facility for prompt monitoring by the security guards.

Our apartment offers choice of color schemes, textures and superior upgrade options

Our apartments will provide adequate car parking spaces for both the residents and their visitors.

### SITE LAYOUT

The pool area of our apartments will be fitted with a lounge zone where the residents can cool off after the stress of the day's work.

Back up power and water services will also be provided 24/7 round the clock for the residents