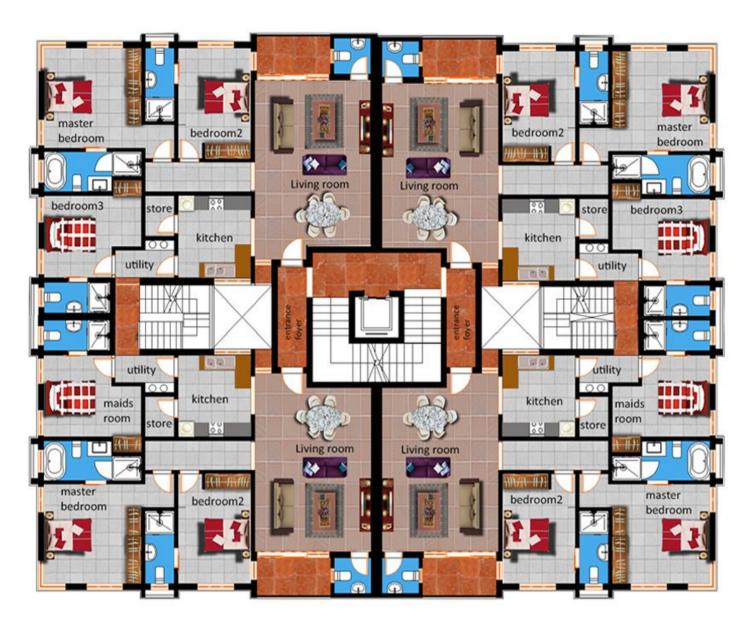

### 1st to 3rd floor Plan

#### **Spaces Sizes**

| 30 sqm   |
|----------|
| 11 sqm   |
| 12.1 sqm |
| 13.8 sqm |
| 17.9 sqm |
|          |