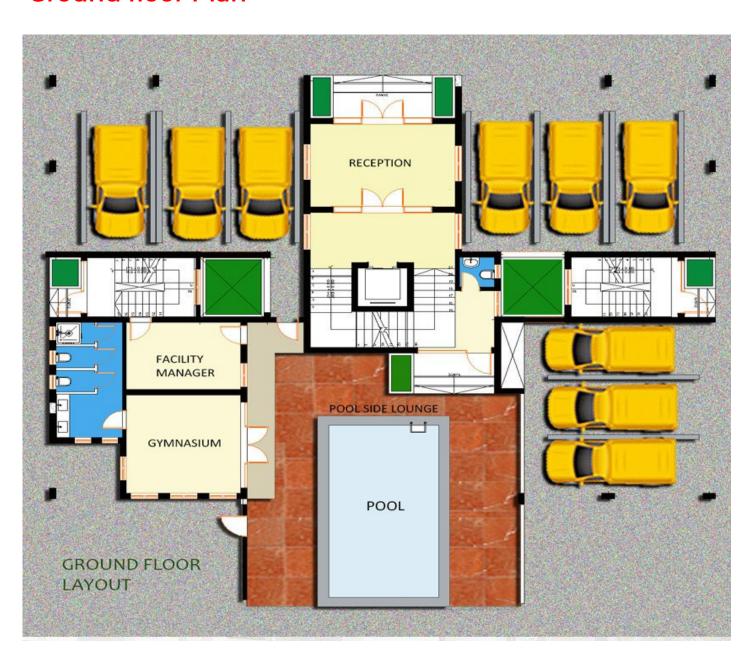

#### **Ground floor Plan**

### SITE LAYOUT

The pool area of our apartments will be fitted with a lounge zone where the residents can cool off after the stress of the day's work.

Back up power and water services will also be provided 24/7 round the clock for the residents

Our apartments will provide adequate car parking spaces for both the residents and their visitors.