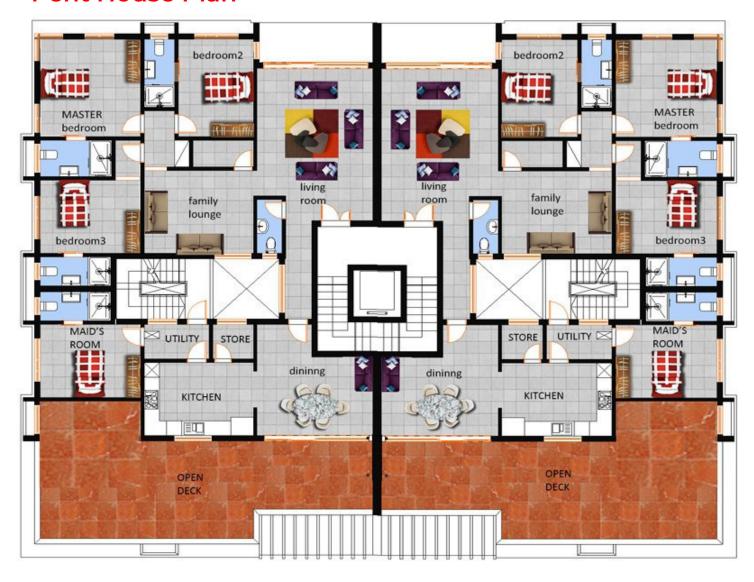

#### **Pent House Plan**

**Price:** 

**№69,000,000** 

**Initial Deposit:** 

**№10,000,000** 

**№4,916,666**monthly for 12 months

In Partnership with

#### **Spaces Sizes**

| Living Room    | 32.5 sqm |
|----------------|----------|
| Kitchen        | 13.2 sqm |
| Bedroom 1      | 12.1 sqm |
| Bedroom 2      | 13.8 sqm |
| Master bedroom | 16.4 sqm |
| Family Lounge  | 15 sqm   |
| Dining         | 18sqm    |
|                |          |